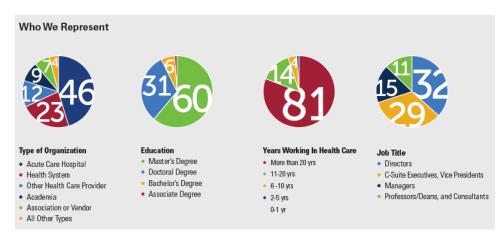

dation.
- Heavy hors d'oeuvres and drinks available.
- Attendance has grown over the years. In San Antonio in 2022, more than 280 people attended the Soirée. 2023 attendee numbers to be finalized (preliminary counts as of 4/29 indicate more than 300 attendees).

### About The Florence Nightingale Guild Reception:

- A special reception for members of the AONL Foundation's Florence Nightingale Guild.
- Members of the Nightingale Guild are key donors who make the Foundation's work possible, including individuals and organizations.
- Takes place immediately prior to the Soirée.
- Award recipients are invited to attend.
- This is a smaller, more intimate gathering with about 75 people in attendance.
- Includes appetizers and open, limited bar.

### Audience Breakdown Charts:

### About AONL:



### About AONL Conference Attendees:



| Item                           | Price and Description                                                                                                                                                                                   |  |  |
|--------------------------------|---------------------------------------------------------------------------------------------------------------------------------------------------------------------------------------------------------|--|--|
| Benefits                       |                                                                                                                                                                                                         |  |  |
| Premiere Soirée<br>Sponsors